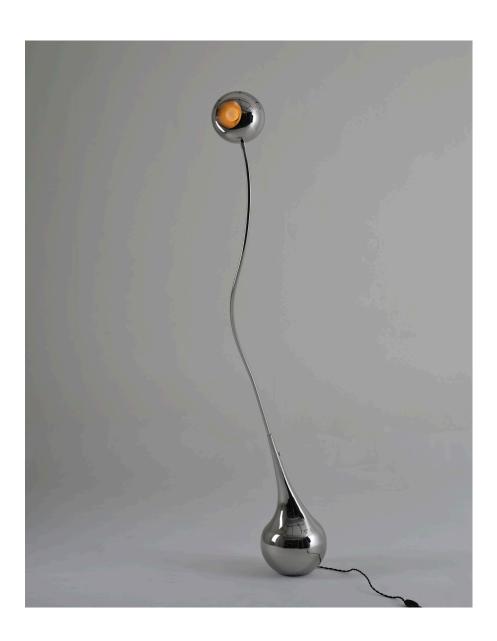

# HYDRA I FLOOR, Glass globe

Technical specifications

Originated from drawings featuring dots and lines, hydra, is a series of 3 dimensional light objects that are seamlessly interconnected to live with us in our surroundings. Hydra appears to be weightless, harmonic, and flow across three dimensions of a space. Their continuous form has no discernible beginning or end, allowing viewers perception to change as it is viewed from multiple angles. The arms of the sculpture pivot to enable direction of light where desired. Each piece is sculpted by hand using techniques such as hammering, bending and casting. Resulting forms possess an organic and playful quality, exuding a sense of freedom and intuition. To be installed as clusters or individual pieces.

## HYDRA I FLOOR, Glass globe

Technical specifications

Type Floor lamp

Material Stainless steal and etched glass / Brass and etched glass

Dimension 201H 28W 111L (cm) / 79H 11W 43.5L (in) subject

Weight 30 kg approx