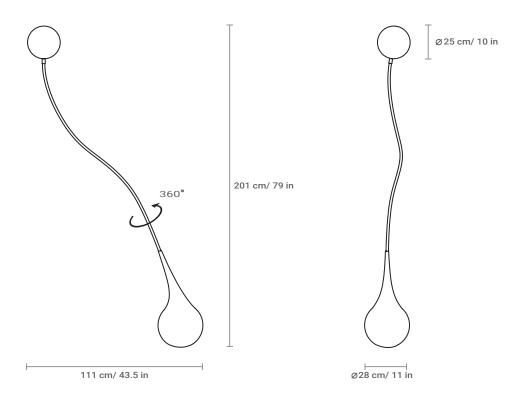

## HYDRA I FLOOR, Glass globe

Technical specifications

Type Floor lamp

Material Stainless steal and etched glass / Brass and etched glass

Dimension 201H 28W 111L (cm) / 79H 11W 43.5L (in) subject

Weight 30 kg approx

Voltage 220-240V/110-120V

Bulbs included Quantity x1 E27 / E26 base CE / UL certified

6W 480Lm 2000 - 2800K Dimmable led bulb

Bulb life 15,000 Hours

Dimming TRIAC
Bulb Warranty 2 Years

Custom lengths Minimum length 182 (cm) / 72 (in). Includes upto 308 (cm) / 120 (in)

### Notes

- This fixture includes a 10-foot black fabric cord. The foot switch is positioned 6 feet from the plug.
- The foot switch can be replaced with a dimmer switch.
- The arm pivots 360 degrees. Both can be locked at the desired orientation. The minimum height is 183 (cm) / 72 (in), while the tallest configuration results in an overall height (OAH) of 201 (cm) / 79 (in).
- Dimensions may vary by up to one inch.
- Please contact us at info@paulmatter.com for details on our list of recommended dimmers.